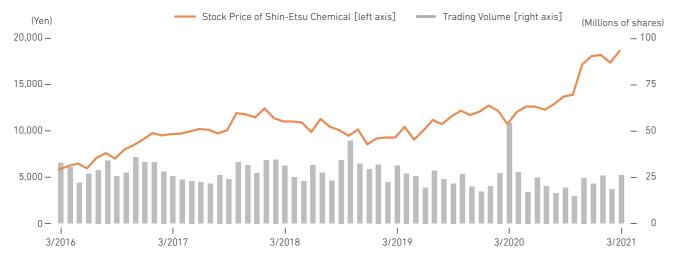

# **Investor Information**

# **Stock Price Movement**



## Total Shareholder Return over the Past Five Years



Stock index of Shin-Etsu Chemical and TOPIX (March 31, 2016 = 100)

|      | Shin-Etsu Chemical | ΤΟΡΙΧ |
|------|--------------------|-------|
|      |                    |       |
| 2016 | 100                | 100   |
| 2017 | 168                | 114   |
| 2018 | 193                | 133   |
| 2019 | 167                | 126   |
| 2020 | 196                | 114   |
| 2021 | 335                | 162   |

Note: The above chart and the table show the rate of return taking into consideration the dividend as of March 31, 2021, and the stock price when an investment was conducted on March 31, 2016. Investment performance including dividends has been added to the Shin-Etsu Chemical stock price and indexed at 100 as of March 31, 2016. T