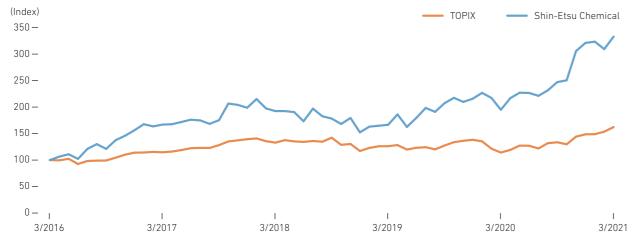

## Total Shareholder Return over the Past Five Years

Stock index of Shin-Etsu Chemical and TOPIX (March 31, 2016 = 100)

|      | Shin-Etsu Chemical | ΤΟΡΙΧ |
|------|--------------------|-------|
|      |                    |       |
| 2016 | 100                | 100   |
| 2017 | 168                | 114   |
| 2018 | 193                | 133   |
| 2019 | 167                | 126   |
| 2020 | 196                | 114   |
| 2021 | 335                | 162   |

Note: The above chart and the table show the rate of return taking into consideration the dividend as of March 31, 2021, and the stock price when an investment was conducted on March 31, 2016. Investment performance including dividends has been added to the Shin-Etsu Chemical stock price and indexed at 100 as of March 31, 2016. The TSE Stock Price Index (TOPIX), which is a comparative index, also uses indexed data and is indexed in the same way.