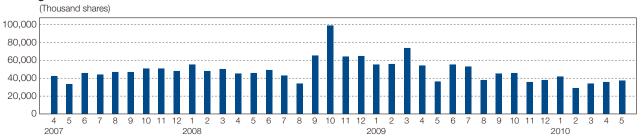

| 2.7                                  |
| The Bank of Tokyo-Mitsubishi UFJ, Ltd.               | 7,095                              | 1.7                                  |
| NIPPONKOA Insurance Co., Ltd.                        | 7,077                              | 1.7                                  |
| Fukoku Mutual Life Insurance Company                 | 6,000                              | 1.4                                  |

Note: Shin-Etsu holds 7,505,054 shares of treasury stock, but is excluded from the above list of major stockholders. Stockholding percentages are calculated excluding treasury stock.

#### Information:

Public Relations Department Phone: +81-3-3246-5091

+81-3-3246-5096 e-mail: sec-pr@shinetsu.jp

## **Common Stock Price**



#### **Trading Volume**