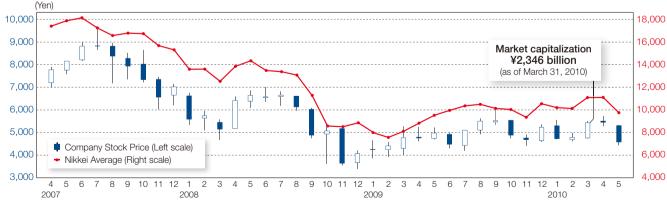

,352                             | 2.7                                  |
| The Bank of Tokyo-Mitsubishi UFJ, Ltd.               | 7,095                              | 1.7                                  |
| NIPPONKOA Insurance Co., Ltd.                        | 7,077                              | 1.7                                  |
| Fukoku Mutual Life Insurance Company                 | 6,000                              | 1.4                                  |

Note: Shin-Etsu holds 7,505,054 shares of treasury stock, but is excluded from the above list of major stockholders. Stockholding percentages are calculated excluding treasury stock.

#### Information:

Public Relations Department Phone: +81-3-3246-5091

+81-3-3246-5096 e-mail: sec-pr@shinetsu.jp

## **Common Stock Price**



#### **Trading Volume**