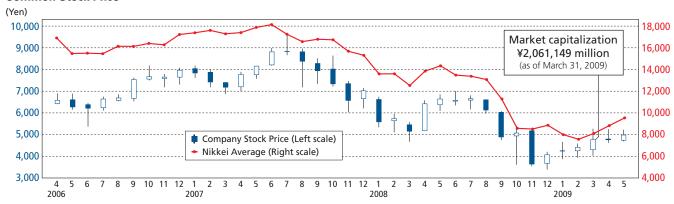

achijuni Bank, Ltd.                             | 11,790                             | 2.8                                  |
| Meiji Yasuda Life Insurance Company                  | 11,529                             | 2.7                                  |
| NIPPONKOA Insurance Co., Ltd.                        | 8,077                              | 1.9                                  |
| JPMorgan Chase Bank 380055                           | 7,424                              | 1.7                                  |
| The Bank of Tokyo-Mitsubishi UFJ, Ltd.               | 7,095                              | 1.7                                  |

## Information:

Public Relations Department Phone: +81-3-3246-5091 +81-3-3246-5096 e-mail: sec-pr@shinetsu.jp

#### **Common Stock Price**



## **Trading Volume**