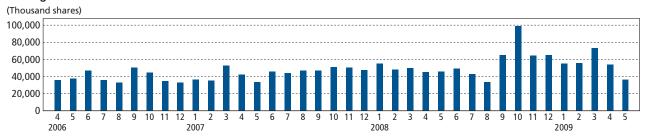

| 11,790                             | 2.8                                  |
| Meiji Yasuda Life Insurance Company                  | 11,529                             | 2.7                                  |
| NIPPONKOA Insurance Co., Ltd.                        | 8,077                              | 1.9                                  |
| JPMorgan Chase Bank 380055                           | 7,424                              | 1.7                                  |
| The Bank of Tokyo-Mitsubishi UFJ, Ltd.               | 7,095                              | 1.7                                  |

## Information:

Public Relations Department Phone: +81-3-3246-5091 +81-3-3246-5096 e-mail: sec-pr@shinetsu.jp

#### **Common Stock Price**



## **Trading Volume**