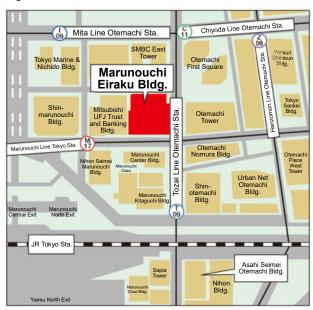

## New address:

20th Floor (Reception), Marunouchi Eiraku Bldg. ,4-1, Marunouchi 1-chome, Chiyoda-ku, Tokyo 100-0005, Japan Tel.:+81-3-6812-2300 (Main)

■ Business start date:

Monday, October 25, 2021

■ Map:

Nearest stations

JR: 4-minute walk from the Marunouchi North Exit of Tokyo Station

Tokyo Metro: Directly connected to Otemachi Station Exit B1 of the Tozai Line

<sup>\*</sup> In conjunction with our relocation, we kindly ask you to refrain from sending gifts. Your understanding is greatly appreciated.