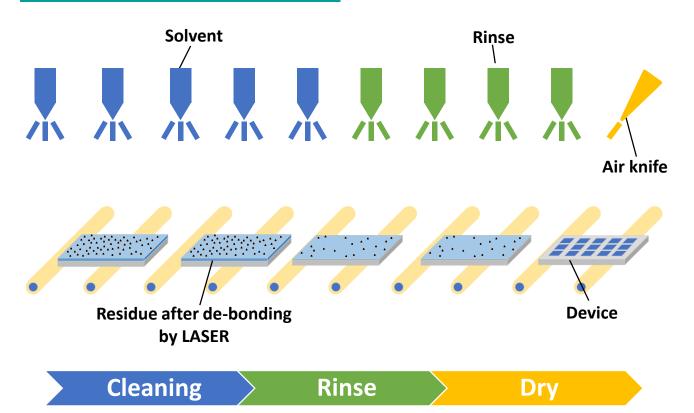

## **Equipment overview**

This Equipment is Sheet Cleaner for cleaning soot de-bonded by LASER, and residual resin

## **Cleaning flow(Model case)**

| Specifications      |                                                                                                      |
|---------------------|------------------------------------------------------------------------------------------------------|
| Basic configuration | Cleaning chamber、 Rinse chamber、 Dry chamber、<br>Filter system、 Recycle system for cleaning solution |
| Cleaning method     | Shower cleaning、 Dip cleaning                                                                        |
| Transfer method     | Conveyor transfer                                                                                    |