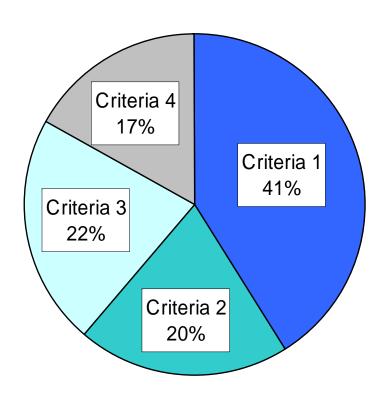

Criteria 1: Acquired ISO14001 certification

Criteria 2: Scheduled to acquire ISO14001 certification within 2 years

Criteria 3: Undertaking not ISO14001 but its own EMS management activities

Criteria 4: Not prepared to undertake EMS management activities including the acquisition ISO14001 certification, but willing to promote such activities in

future