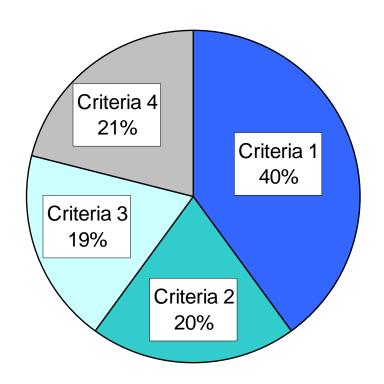

Criteria 1: Acquired ISO14001 certification

Criteria 2: Scheduled to acquire ISO14001 certification within 2 years

Criteria 3: Undertaking not ISO14001 but its own

EMS management activities

Criteria 4: Not prepared to undertake EMS